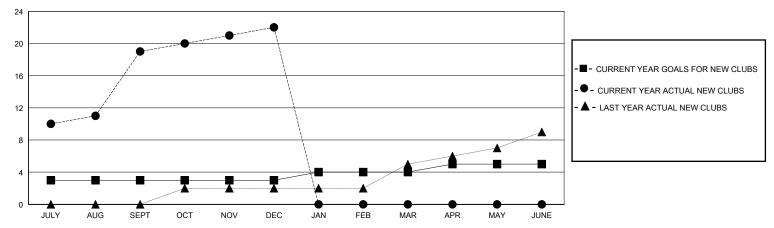

## District 320 D

GMT: LOCATION INDIA GMT CA

| •                     |               |           |               |                       |                        |                         | • • • • • • • • • • • • • • • • • • • •            |
|-----------------------|---------------|-----------|---------------|-----------------------|------------------------|-------------------------|----------------------------------------------------|
| Clubs                 |               |           |               | Members               |                        |                         |                                                    |
| RESULTS FOR 2023-2024 |               |           |               | RESULTS FOR 2023-2024 |                        |                         |                                                    |
| QUARTER               | NEW CLUB GOAL | NEW CLUBS | DROPPED CLUBS | QUARTER MEME          | BER GROWTH NET<br>GOAL | MEMBER GROWTH<br>ACTUAL | DROPPED<br>MEMBERS ACTUAL<br>(including transfers) |
| JULY/AUG/SEPT         | 3             | 19        | 3             | JULY/AUG/SEPT         | 50                     | 984                     | 308                                                |
| OCT/NOV/DEC           | 0             | 3         | 8             | OCT/NOV/DEC           | 25                     | 240                     | 319                                                |
| JAN/FEB/MAR           | 1             | 0         | 0             | JAN/FEB/MAR           | 50                     | 0                       | 0                                                  |
| APR/MAY/JUNE          | 1             | 0         | 0             | APR/MAY/JUNE          | 25                     | 0                       | 0                                                  |