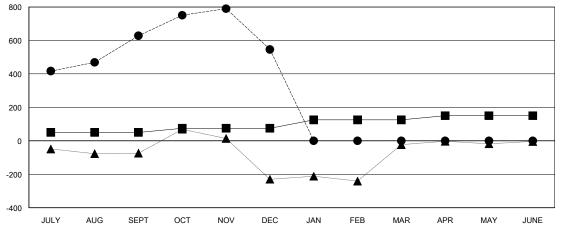

## District 320 D

GMT: LOCATION INDIA GMT CA

| •                     |               |           |               |                       |                        |                         | • • • • • • • • • • • • • • • • • • • •            |
|-----------------------|---------------|-----------|---------------|-----------------------|------------------------|-------------------------|----------------------------------------------------|
| Clubs                 |               |           |               | Members               |                        |                         |                                                    |
| RESULTS FOR 2023-2024 |               |           |               | RESULTS FOR 2023-2024 |                        |                         |                                                    |
| QUARTER               | NEW CLUB GOAL | NEW CLUBS | DROPPED CLUBS | QUARTER MEME          | BER GROWTH NET<br>GOAL | MEMBER GROWTH<br>ACTUAL | DROPPED<br>MEMBERS ACTUAL<br>(including transfers) |
| JULY/AUG/SEPT         | 3             | 19        | 3             | JULY/AUG/SEPT         | 50                     | 984                     | 308                                                |
| OCT/NOV/DEC           | 0             | 3         | 8             | OCT/NOV/DEC           | 25                     | 240                     | 319                                                |
| JAN/FEB/MAR           | 1             | 0         | 0             | JAN/FEB/MAR           | 50                     | 0                       | 0                                                  |
| APR/MAY/JUNE          | 1             | 0         | 0             | APR/MAY/JUNE          | 25                     | 0                       | 0                                                  |

## GOALS AND ACTUAL NEW CLUBS CUMULATIVE

| - | MEMBER | GROWTH | NET | GOAL |
|---|--------|--------|-----|------|
|   |        |        |     |      |

- ● - MEMBER GROWTH ACTUAL

- ▲ - LAST YEAR MEMBERSHIP ACTUAL